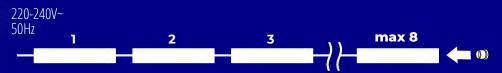

#### **TP STRONG LED 48W-NW**

#### **TP STRONG LED 90W-NW**

Double-sided power supply - "through" wiring