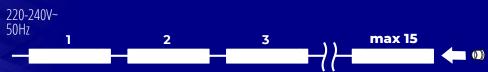

#### **TP STRONG LED 48W-NW**

#### **TP STRONG LED 90W-NW**

Double-sided power supply - "through" wiring