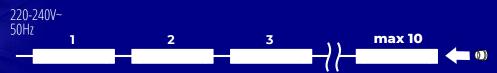

#### **TP STRONG LED 75W-NW**

#### **TP STRONG LED 90W-NW**

Double-sided power supply - "through" wiring