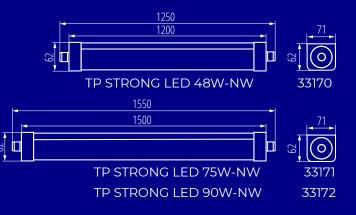

#### **TP STRONG LED 48W-NW**

#### **TP STRONG LED 75W-NW**

#### **TP STRONG LED 90W-NW**

Double-sided power supply - "through" wiring

### **Technical parameters:**

- Resistance to external conditions IP65,
- Mechanical resistance IK08,
- Available length / power versions: 1200mm 48W / 6500lm 1500mm 75W / 10000lm 1500mm 90W / 12000lm
- Temp. color: 4000K,
- Durability: 50000h,
- Working temperature: -20 + 40 ° C,
- Beam angle: X 125° / Y 110°.